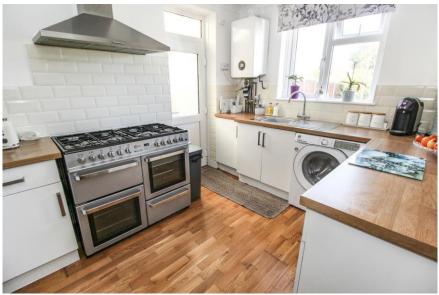

On the ground floor, an entrance porch leads into the hallway and there is a spacious lounge/diner with access to the conservatory. A re fitted kitchen has access to a lean-to on the side of the property with front and rear access doors. A large ground floor double bedroom and a family bathroom finish off the accommodation on this level. On the first floor there are two further bedrooms, both with fitted storage.