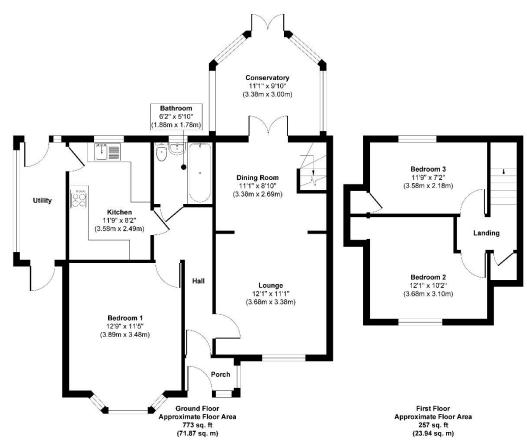

On the ground floor, an entrance porch leads into the hallway and there is a spacious lounge/diner with access to the conservatory. A re fitted kitchen has access to a lean-to on the side of the property with front and rear access doors. A large ground floor double bedroom and a family bathroom finish off the accommodation on this level. On the first floor there are two further bedrooms, both with fitted storage.

Approx. Gross Internal Floor Area 1030 sq. ft / 95.81 sq. m Illustration for identification purposes only, measurements are approximate, not to scale. Produced by Elements Property