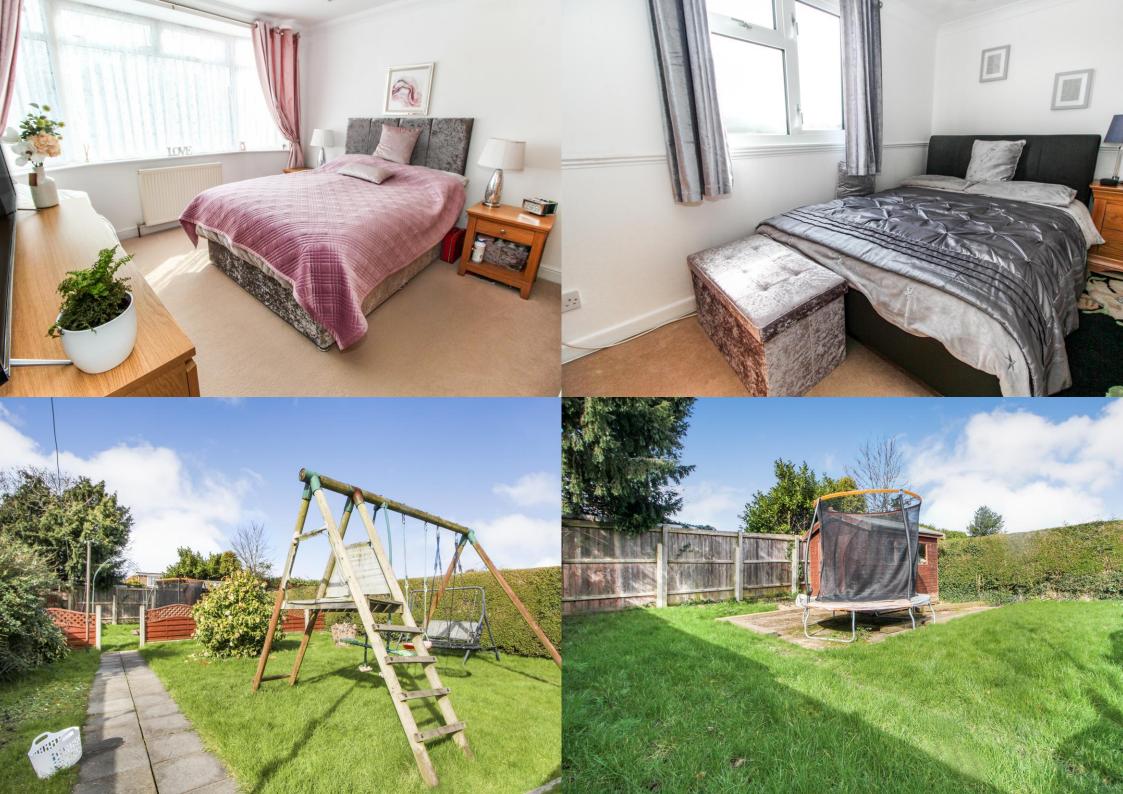

On the ground floor, an entrance porch leads into the hallway and there is a spacious lounge/diner with access to the conservatory. A re fitted kitchen has access to a lean-to on the side of the property with front and rear access doors. A large ground floor double bedroom and a family bathroom finish off the accommodation on this level. On the first floor there are two further bedrooms, both with fitted storage.

Other benefits include a large well-manicured rear garden with a mixture of lawn and decking areas. At the front of the property there is driveway parking, a low maintenance front lawn with flower bed and side access pathway to the rear. In addition, the property benefits from gas central heating and double glazing.